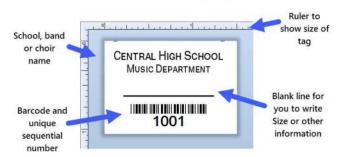

## What are the parts of a barcode/inventory tag?

We offer two types of tags - *Iron-on* and *Sew-in* for garments and accessories in several sizes. If these sizes don't work for you, let us know so we can make a custom size.

Your tags can include:

- Name or logo of your school/musical group
- A Sequential number
- A Barcode (optional but strongly recommended
- One or more blank lines.

*Iron-on tags* need to be applied with a very hot iron

Please note the ruler at the top of the tag image. These image sizes are a close approximation and used to compare the sizes of the tags. Prices subject to change.