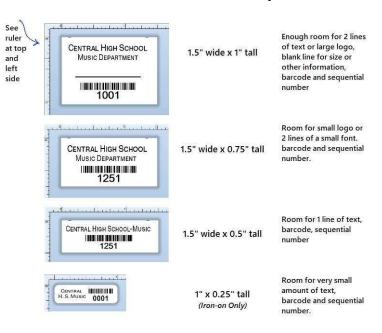

## What are the parts of a barcode/inventory tag?

We offer two types of tags - *Iron-on* and *Sew-in* for garments and accessories in several sizes. If these sizes don't work for you, let us know so we can make a custom size.

Your tags can include:

- Name or logo of your school/musical group
- A Sequential number
- A Barcode (optional but strongly recommended
- One or more blank lines.

*Iron-on tags* need to be applied with a very hot iron

**Sew-in Tags** can be applied with a sewing machine (recommended) or by hand.

Prices range from \$0.14 (Tiny Iron-on Tag) to \$0.30 (1.5" x 1" Iron-on). Discounts applied for quantities over 500 tags. Please contact us for a quote.

Please note the ruler at the top of the tag image. These image sizes are a close approximation and used to compare the sizes of the tags. Prices subject to change.